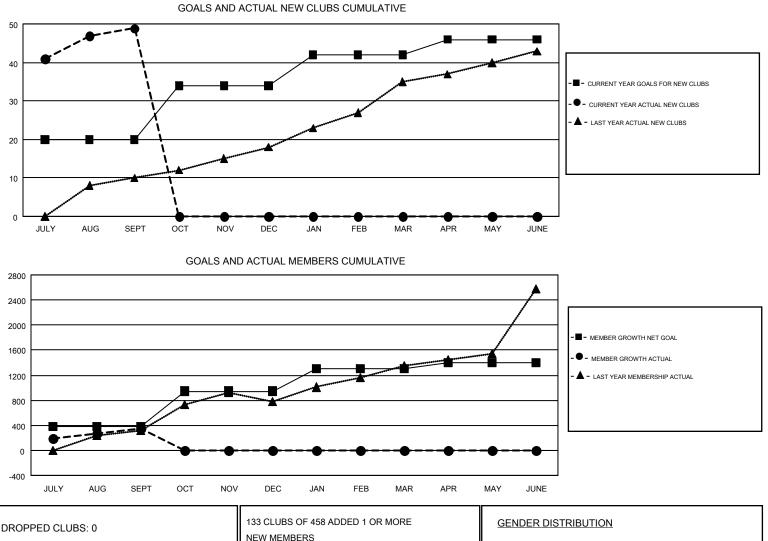

#### GMT: VENKATA S RAJU DANTULURI

| Clubs                 |               |           |               | Members               |                           |                         |                                                    |  |
|-----------------------|---------------|-----------|---------------|-----------------------|---------------------------|-------------------------|----------------------------------------------------|--|
| RESULTS FOR 2017-2018 |               |           |               | RESULTS FOR 2017-2018 |                           |                         |                                                    |  |
| QUARTER               | NEW CLUB GOAL | NEW CLUBS | DROPPED CLUBS | QUARTER               | MEMBER GROWTH NET<br>GOAL | MEMBER GROWTH<br>ACTUAL | DROPPED<br>MEMBERS ACTUAL<br>(including transfers) |  |
| JULY/AUG/SEPT         | 20            | 49        | 0             | JULY/AUG/SEPT         | 375                       | 1,400                   | 1,056                                              |  |
| OCT/NOV/DEC           | 14            | 0         | 0             | OCT/NOV/DEC           | 570                       | 0                       | 0                                                  |  |
| JAN/FEB/MAR           | 8             | 0         | 0             | JAN/FEB/MAR           | 354                       | 0                       | 0                                                  |  |
| APR/MAY/JUNE          | 4             | 0         | 0             | APR/MAY/JUNE          | 104                       | 0                       | 0                                                  |  |

| DROPPED CLUBS: 0 |       | 133 CLUBS OF 458 ADDED 1 OR MORE | GENDER DISTRIBUTION        |                 |       |
|------------------|-------|----------------------------------|----------------------------|-----------------|-------|
|                  |       | NEW MEMBERS                      | MALE                       | 13,760 (78.07%) |       |
|                  |       |                                  | FEMALE                     | 3,866 (21.93%)  |       |
| DROPPED MEMBERS  |       |                                  |                            |                 |       |
| DECEASED         | 14    | CLICK HERE FOR CUMULATIVE        | TOTAL FAMILY UNIT MEMBERS  |                 | 6,765 |
| CLUB CANCELLED   | 0     | MEMBERSHIP DATA                  |                            |                 |       |
| OTHER            | 1,042 |                                  | FAMILY MEMBERS PAYING HALF |                 | 3,661 |
| TOTAL            | 1,056 |                                  |                            |                 |       |
|                  |       |                                  |                            |                 |       |